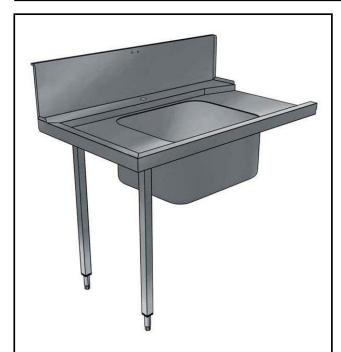

# Handling System for Hood type Pre-wash Table with 600x500 Bowl Left to Right, 1200mm

| ITEM #  |  |
|---------|--|
| MODEL # |  |
| NAME #  |  |
| SIS #   |  |
| AIA#    |  |

865315 (BHHPT6B12L)

Prewash table with 600x500mm bowl for Hood Type, I>r, 1200mm

### Item No.

For hood type dishwashers. Constructed in 304 AISI stainless steel with backsplash mm250h. N. 2 square 40x40mm tubular legs on height-adjustable feet. Bowl size mm600x500x250h with overflow pipe and drain hole. Basket direction: from left to right.

#### Construction

- Stainless steel feet 50 mm adjustable in height to ensure that tables drain back into the dishwasher.
- 700x500x300mm bowl available upon request.
- Included splashback to prevent water spatter.
- Deep anti-drip profiles completely folded with lower edge for safe and easy cleaning.
- All surfaces smooth with polished finish.
- 40x40 mm square tubular legs in AISI 304 stainless steel.
- 304 AISI stainless steel construction throughout.
- To be secured to the dishwasher and fitted with one pair of legs at the other end.